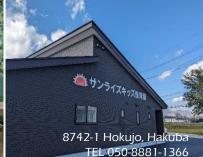

## Sunrise Kids Preschool opened on December 1

Sunrise Kids Preschool opened as a second small-scale licensed childcare facility in Hakuba Village. 16 children have already enrolled in the preschool this year.