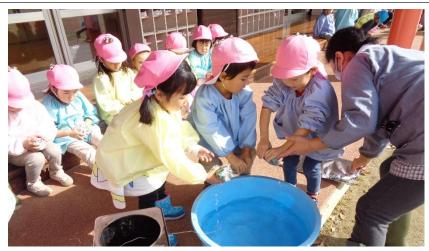

## Yakiimo Event at Shirouma Preschool

"Yakiimo," or roasted sweet potato, is the autumn's special treat in Japan. On November 15, a yakiimo event was held in the preschool yard. The children gathered branches from the woods behind the school, wrapped sweet potatoes in foil, and ate them together during snack time. When they lit the pile of branches on fire, the children excitedly shouted with laughter.