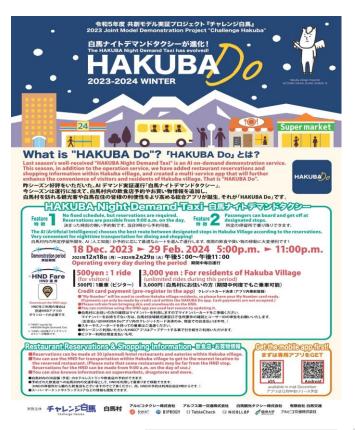

our understanding with our plow trucks as they push snow onto your properties, which may be left behind while they are in the process of pushing snow.

#### 8 Snow Disposal Place

In recent years, it has been very difficult to find places to dispose the snow for snow removal work.

In order to ensure efficient and smooth snow removal, Hakuba Village asks for the cooperation of these who own lands beside the roads in providing snow disposal sites.

#### Prohibition of skiing and snowboarding on the road

Skiing or snowboarding on the streets puts you, other pedestrians and drivers at risk and thus it is prohibited.

This year is the same as last year, with 15cm of snowfall, and we will be working on snow removal. We appreciate your understanding and cooperation of snow plow operation.







# Forest Environment Tax will be introduced in April 2024

Starting in June 2024, each person who reside in Japan will be required to pay 1,000 yen per year addition to the fixed and flat part of the residential tax as a forest environment tax to fund forest maintenance and its promotion.

The following are specific projects where the funds will be utilized: forest maintenance, human resource development, and promotion and utilization of timber. This Forest Environment Tax is introduced to secure financial resources to improve the forest environment and is projected to bring in around 60 billion yen (\$487million) in additional annual income to the government.



Tourist Division TEL: 0261-85-0722

Agriculture Division TEL 0261-85-0766/Taxation Division TEL 0261-85-0712

# Hot Spring – 温