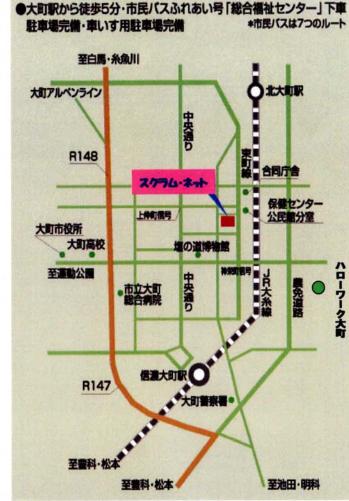

# スクラム・ネットへのご案内

#### 連絡先

**〒398-0002** 

長野県大町市大町1129番地 大町市総合福祉センター 2階 「スクラム・ネット」