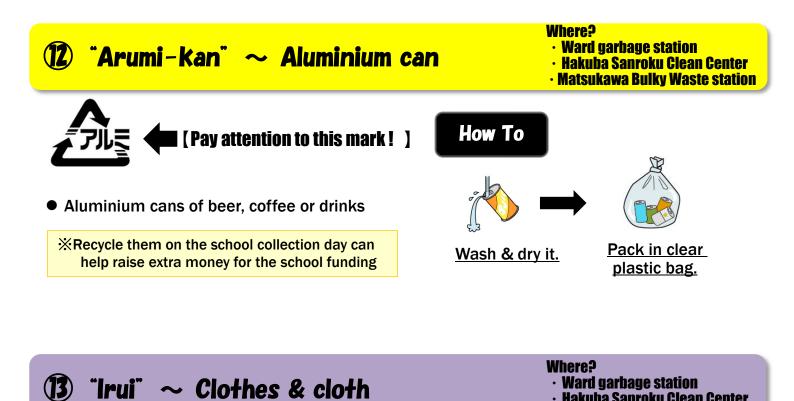

- How To
- Suits, jacket, T-shirt, Shirt, Sweater, trousers, blanket, etc.
- **※** Do not remove the button and zippers.



 Hakuba Sanroku Clean Center Matsukawa Bulky Waste station

| (14) "Garasu / toujiki-kuzu"<br>~ Glass & pot | Where?<br>• Ward garbage station<br>• Hakuba Sanroku Clean Center |
|-----------------------------------------------|-------------------------------------------------------------------|
| [Glass · pottery scraps]                      | [Glass • pottery scraps]                                          |



- Broken glass / pottery plate, cup, vase, etc.
- **%** Glass bottles are recyclable. Please see "@glass bottle"

| 717 |
|-----|
|     |
| -   |
| -   |

- Light bulb
- Х Fluorescent light/ bulb and mercury thermometer do not belong to this category. See p