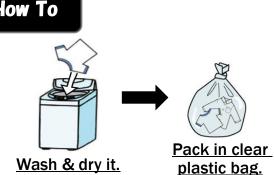

- How To
- Suits, jacket, T-shirt, Shirt, Sweater, trousers, blanket, etc.
- **※** Do not remove the button and zippers.

 Hakuba Sanroku Clean Center Matsukawa Bulky Waste station

| (14) "Garasu / toujiki-kuzu"<br>~ Glass & pot | Where?<br>• Ward garbage station<br>• Hakuba Sanroku Clean Center |
|-----------------------------------------------|-------------------------------------------------------------------|
| [Glass · pottery scraps]                      | [Glass • pottery scraps]                                          |