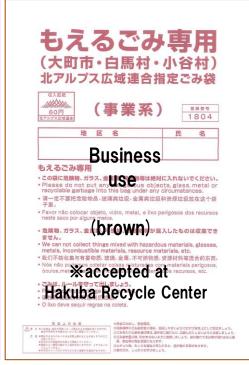

### Kita-Alps Wide Area Union designated garbage Bag Types and Reference

|            | Burnable Garbage Bag |        |       | Metallic Waste |        |       | For Business<br>Burnable Garbage |
|------------|----------------------|--------|-------|----------------|--------|-------|----------------------------------|
|            |                      |        |       |                |        |       | Bag                              |
|            | Big                  | Medium | Small | Big            | Medium | Small | Big                              |
| Volume (L) | 45                   | 30     | 20    | 45             | 30     | 20    | 45                               |
| Size (cm)  | 65X80                | 50X70  | 50X50 | 65X80          | 50X70  | 50X50 | 65X80                            |
| Reference  | ¥507                 | ¥351   | ¥261  | ¥596           | ¥386   | ¥284  | ¥807                             |

- Garbage bags are sold from 10 bags per roll.
- Retail price is the total price of the bag including consumption tax and waste disposal fee.
- The above prices are for reference only, retail prices may vary by retailer.
- Burnable garbage bags for business use are specially designed for lodging facilities, stores, etc.
- If purchased by mistake, no returns will be accepted. Please purchase with care.