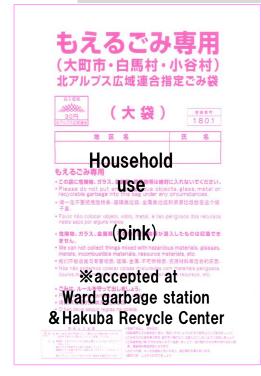

# [Designated bag for 1) burnable garbage ]

### Kita-Alps Wide Area Union designated garbage Bag Types and Reference

|            | Burnable Garbage Bag |        |       | Metallic Waste |        |       | For Business<br>Burnable Garbage |
|------------|----------------------|--------|-------|----------------|--------|-------|----------------------------------|
|            |                      |        |       |                |        |       | Bag                              |
|            | Big                  | Medium | Small | Big            | Medium | Small | Big                              |
| Volume (L) | 45                   | 30     | 20    | 45             | 30     | 20    | 45                               |
| Size (cm)  | 65X80                | 50X70  | 50X50 | 65X80          | 50X70  | 50X50 | 65X80                            |
| Reference  | ¥507                 | ¥351   | ¥261  | ¥596           | ¥386   | ¥284  | ¥807                             |

- Garbage bags are sold from 10 bags per roll.
- Retail price is the total price of the bag including consumption tax and waste disposal fee.
- The above prices are for reference only, retail prices may vary by retailer.
- Burnable garbage bags for business use are specially designed for lodging facilities, stores, etc.
- If purchased by mistake, no returns will be accepted. Please purchase with care.