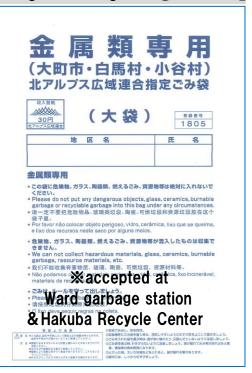

## [Designated bag for 2 metals]

### Kita-Alps Wide Area Union designated garbage Bag Types and Reference

|            | Burnable Garbage Bag |        |       | Metallic Waste |        |       | For Business<br>Burnable Garbage |
|------------|----------------------|--------|-------|----------------|--------|-------|----------------------------------|
|            |                      |        |       |                |        |       | Bag                              |
|            | Big                  | Medium | Small | Big            | Medium | Small | Big                              |
| Volume (L) | 45                   | 30     | 20    | 45             | 30     | 20    | 45                               |
| Size (cm)  | 65X80                | 50X70  | 50X50 | 65X80          | 50X70  | 50X50 | 65X80                            |
| Reference  | ¥507                 | ¥351   | ¥261  | ¥596           | ¥386   | ¥284  | ¥807                             |