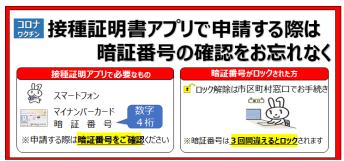

About the new covid-19 vaccination certificate (app)

Since December 20th, 2021 (Reiwa 3), it is possible to issue a vaccination certificate (electronic version) with a QR code using a dedicated smartphone app.

When issuing the certificate electronically using the

Here is a comment from the photographer, Katsumi Okayama: He carefully checked the weather chart the day before the shoot and predicted that the sky would definitely be red on the day of the shoot. He flew a drone from the edge of the Minekata area. Just as the drone was about to fly over the former Yumenoujyo, the blazing red Hakuba Sanzan(:Three mountains of Hakuba) appeared over the Hakuba Valley. It was the appearance of Morgenrot.

app, the 4-digit PIN (%1) you set when receiving your Individual Number Card(:My number Card) is required.

If you accidentally lock your card by mistaking your PIN 3 times, you will need to unlock your account at the municipal office of the area in which you reside. If you are considering using a vaccination certificate, please confirm your PIN when applying.

Please refer to the relevant pages of the Ministry of Health, Labor, and Welfare website or contact the Ministry of Health, Labor, and Welfare's COVID-19 Call Center (0120-761-770) for details on the vaccination certificate system, etc., as other procedures may be additionally required at the municipal office.