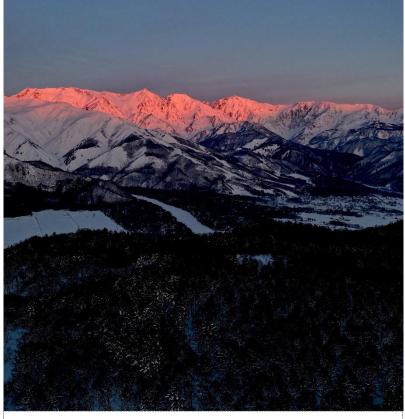

When issuing the certificate electronically using the

Here is a comment from the photographer, Katsumi Okayama: He carefully checked the weather chart the day before the shoot and predicted that the sky would definitely be red on the day of the shoot. He flew a drone from the edge of the Minekata area. Just as the drone was about to fly over the former Yumenoujyo, the blazing red Hakuba Sanzan(:Three mountains of Hakuba) appeared over the Hakuba Valley. It was the appearance of Morgenrot.