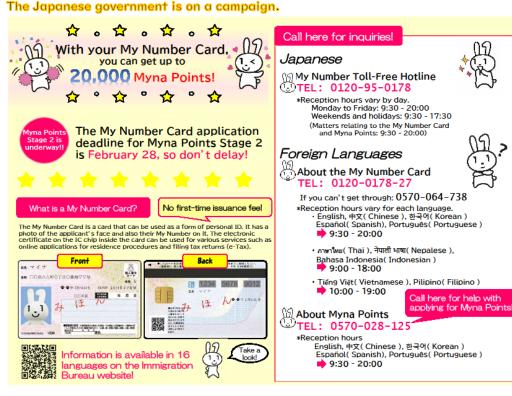

Please check the Digital Agency's website for more information about the app.

Your Individual Number Card(: My number card) can be used as your health insurance card.

For more information on how to use this service and eligible medical institutions and pharmacies, please visit the website of the Ministry of Health, Labor and Welfare.

The application to use your card as a health insurance card can be made through the MynaPortal.

If you would like to know more, please refer here, but only Japanese.

https://myna.go.jp/html/ hokenshoriyou\_top.html

Please make use of your Individual Number Card(:My

number card), as it will make your life even more convenient. https://www.kojinbangocard.go.jp The Japan Agency for Local Authority Information Systems

Please refer to https://www.moj.go.jp/isa/support/portal/mynumbercard\_EN.html

総務省 **To Foreign Residents Holding** Individual Number Cards Be carefull If you have extended your period of stay... An update to the information printed on your Individual Number Card is required. (38) A plastic IC card with an ID photograph. Your Individual Number Card will become invalid if you fail to extend it at your local municipal office before its expiration date. Front side Back side · TIMESTRAT A& 2HONG YOL N a CONLLINZ MICTERASSY 18 1234 56/8 2012 328 147(D.C.WA ZADIERC 1 1 Steel 1 A 8 LL-45 The second 1 1514 ndividual Number Card (voluntary application, plastic IC card, ID photograph, limited term of validity 🣽 In the event your period of stay is updated, this information will not automatically be reflected on your Individual Number Card, Please bring your card to your local municipal office for processing. If there are changes to information on your card such as your name or address, please bring it to your local municipal office within 14 days. [To those who will apply] For those who are expecting to update their residence status or period of stay soon, please apply for your Individual Number Card after the change has been made. For Inquiries and More Information: [Operating Hours]Weekdays 9:30-20:00, Weekends and National \*My Number Call Center (Toll-free) Holidays 9:30-17:30 (excluding year-end and New Year holidays) #Individual Number Card suspension due to loss or theft is available English, Chinese, Korean, Spanish, and Portugu eav Individual Number Card suspens 24 hours a day, 365 days a year For inquiries regarding the Individual Number Card For inquiries regarding the My Number System (including suspension due to loss or theft) 0120-0178-27 0120-0178-26