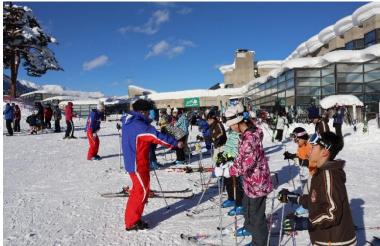

## **Local Discount Information**

The Hakuba Village Residents Day is now available a special discount price of 3,000 yen for a one-day lift ticket.

The dates are the third Sunday of every month from January to March and the following Monday.

February 18(Sun), 19(Mon)March 17(Sun), 18(Mon)

Please bring your I.D issued by a public institution with current address on it. (e.g.: Driver's license, Health Insurance Card, My number card etc.) ID for all who will use the discount are required.