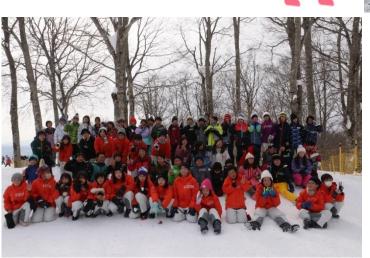

# Kawazu Elementary School and Hakuba Minami Elementary School Exchange

46 students from Kawazu Town visited Hakuba Village on January 16.

They enjoyed skiing at Able Hakuba Goryu Ski Resort with 5<sup>th</sup> grade students of Hakuba Minami Elementary school. The students from Kawazu learned how to put ski boots on, and with the support of the students from Hakuba, received skiing lesson. This spring, the Minami Elementary School students, now in the 6<sup>th</sup> grade, are planning to visit Kawazu Town and experience playing on the beach.

# Taiji & Kitayama School and Hakuba Kita Elementary School Exchange —

15 students from Taiji town and 7students from Kitayama Elementary school visited Hakuba village on January 22<sup>nd</sup>. They played at Hakuba Iwatake Snow Field with 4<sup>th</sup> graders of Hakuba Kita Elementary School. In the welcome party, the students had a mini quiz game and sang schools songs of both schools together to deepen their friendship. Many of Taiji students had their first experiences with snow, and they enjoyed snowball fights and sledding. This summer, the 5<sup>th</sup> grade students of Kita elementary school with visit Taiji Town to learn about whale culture, play on the beach and interact with each other.