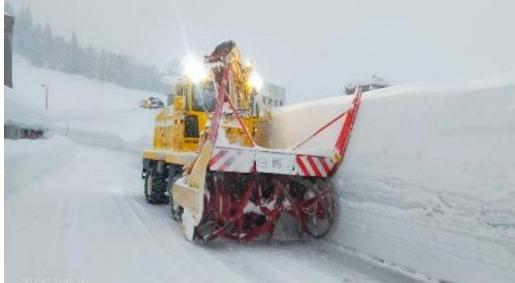

# Snow Removal System for Village Roads

Snow removal on village roads in Hakuba Village is made all possible through the efforts of snow removal companies in the village.

Basically, snow removal is carried out late at night when there are few cars and pedestrians on the roads. In some cases, work is also performed during the daytime in case of sudden snowfall or to remove plowed snow without disturbing others. In other words, they work day and night to maintain Hakuba Village's roads. In addition, snow removal trucks are very large vehicles and require a high level of skill to perform detailed snow removal work. Thanks to these snow removal companies, we are able to keep the roads passable even in Hakuba Village where there is a lot of snowfall.