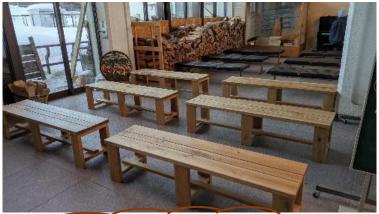

We made benches and installed them in the village hall as one of the measures to make people aware of the damage caused by the oak wilt and to utilize the damaged wood.