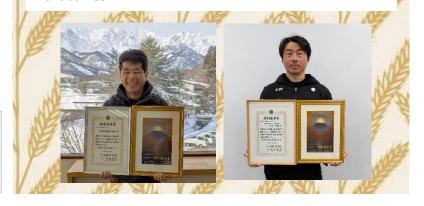

# The Hakuba Rice became the best rice in Japan

THE SYN I BY THE

At the 26th International Rice and Taste Evaluation Contest in Hokuto, Yamanashi, held on December 6 and 7, 2024, Hakuba Farm's "Yudai 21" and Seseragi Otani Farm's "Koshihikari" both won Special Excellence Awards in the International Comprehensive Category. In recent years, Hakuba's rice has won prizes in various contests and competitions, objectively proving the deliciousness of Hakuba rice.