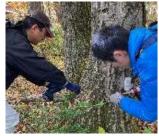

### The basis of forest management is the owner

According to the Forest Management Control Law, the basis of forest management is the responsibility of the owner. In the event that a dead tree happens to fall or a fallen branch hits a third person and causes harm, the owner will be held responsible. The village also believes that the owner is responsible for the management of personal property (forests and trees). However, for those trees that cannot be managed by the owner, since 2021, the village has prioritized those that are likely to cause danger to people and homes by cutting them down, removing the fumigation, and injecting tree trunks as a preventive measure.

In 2020, Hakuba Village began suffering from oak wilt, which killed many of the trees in the village. The village has taken countermeasures such as fumigation of felled trees and injection of chemicals into tree trunks.