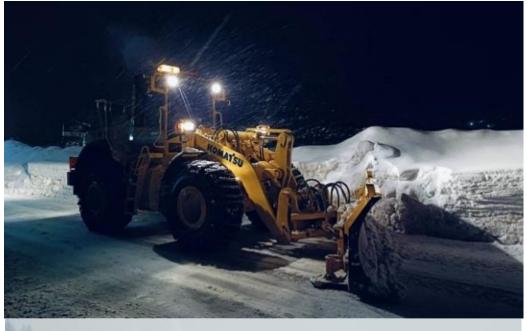

# Snow Removal System for Village Roads

Snow removal on village roads in Hakuba Village is made all possible through the efforts of snow removal companies in the village.

Basically, snow removal is carried out late at night when there are few cars and pedestrians on the roads. In some cases, work is also performed during the daytime in case of sudden snowfall or to remove plowed snow without disturbing others. In other words, they work day and night to maintain Hakuba Village's roads. In addition, snow removal trucks are very large vehicles and require a high level of skill to perform detailed snow removal work. Thanks to these snow removal companies, we are able to keep the roads passable even in Hakuba Village where there is a lot of snowfall.