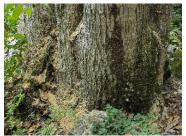

### The basis of forest management is the owner

According to the Forest Management Control Law, the basis of forest management is the responsibility of the owner. In the event that a dead tree happens to fall or a fallen branch hits a third person and causes harm, the owner will be held responsible. The village also believes that the owner is responsible for the management of personal property (forests and trees). However, for those trees that cannot be managed by the owner, since 2021, the village has prioritized those that are likely to cause danger to people and homes by cutting them down, removing the fumigation, and injecting tree trunks as a preventive measure.

In 2020, Hakuba Village began suffering from oak wilt, which killed many of the trees in the village. The village has taken countermeasures such as fumigation of felled trees and injection of chemicals into tree trunks.