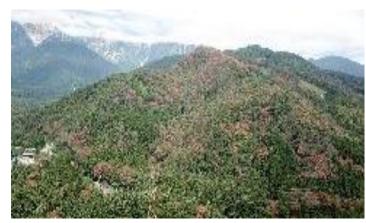

# Agriculture and Forestry in Hakuba Village

We have trees on our property that are about to fall over...

### The basis of forest management is the owner

According to the Forest Management Control Law, the basis of forest management is the responsibility of the owner. In the event that a dead tree happens to fall or a fallen branch hits a third person and causes harm, the owner will be held responsible. The village also believes that the owner is responsible for the management of personal property (forests and trees). However, for those trees that cannot be managed by the owner, since 2021, the village has prioritized those that are likely to cause danger to people and homes by cutting them down, removing the fumigation, and injecting tree trunks as a preventive measure.

In 2020, Hakuba Village began suffering from oak wilt, which killed many of the trees in the village. The village has taken countermeasures such as fumigation of felled trees and injection of chemicals into tree trunks.