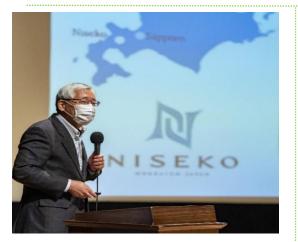

The Hakuba Village Sports Achievement Award was

On Friday, November 25, the Hakuba Village Lodging Symposium was held at the Hakuba Village Wing 21 Hall, with Mayor Katayama of Niseko invited to give a lecture.

Niseko Town was selected as SDGs Future City in 2018. Mayor Katayama spoke about the SDGs, tourism, and town planning and development. We heard about the ski boom in Niseko Town and Niseko had learned from overinvestment during the economic bubble. Based on this experience, they decided to create a system for the kind of society that Niseko Town is aiming for.

He spoke about how thinking about and implementing initiatives to address environmental issues is a good investment for the future.