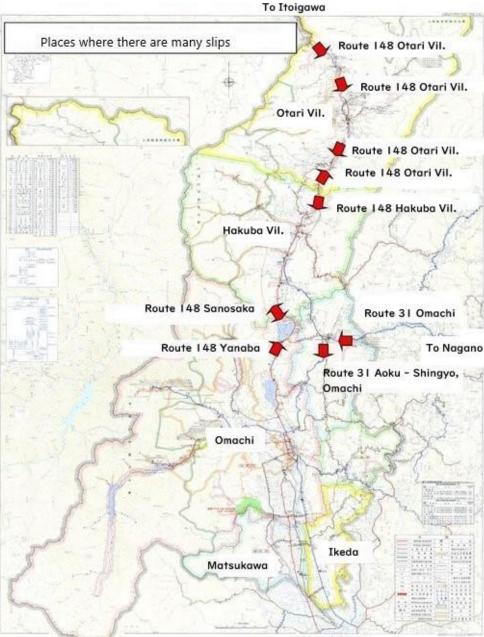

## Notice from Nagano Prefecture Construction Department, Omachi office Tel: 0261-22-5111

There are many steep slopes in Kitaazumi-gun that are prone to slipping due to icy or snowy conditions. Please be sure to install winter tires (large vehicles should carry tire chains) and drive safely.