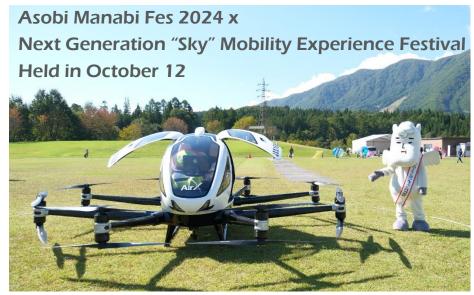

Approximately 1,100 people came under fine weather to enjoy the various programs and workshops held by local people, groups, and businesses.

The Shinshu Next-Generation "Sky" Mobility Experience Festival was also held at the same time, providing a valuable opportunity for visitors to experience the first demonstration flight of a flying car in Nagano Prefecture, as well as a demonstration flight of a drone.