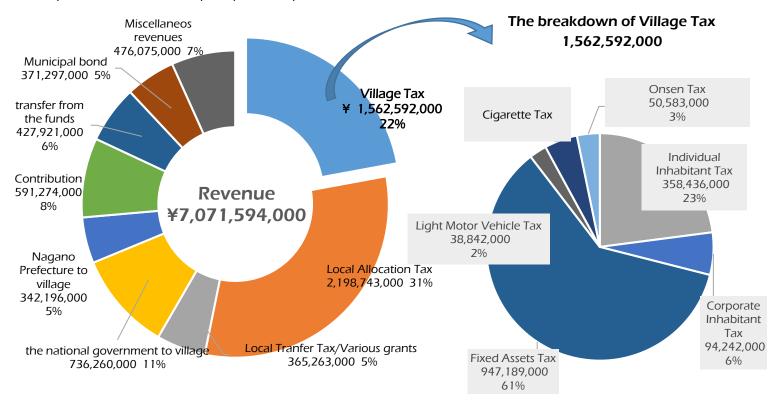

# The Financial Status of Hakuba Village for FY2023

For FY2023, revenue are 7.071 million yen and expenditures are 6.915 million yen. As in the previous year, no drawdowns were made from the Financial Adjustment Fund, while 80 million yen in the Debt Reduction Fund, 50 million yen in Compulsory Educational Facilities Fund and 10 million yen in the welfare fund were set up. The total balance of all funds at the end of the FY is the highest ever since the Heisei Era through to 2022. In addition, in order to consolidate solid finances and control debt costs, the current value of village bonds decreased by 5.8% compared to the previous year, as the amount of newly issued debt was kept below the amount of principal redemption.

## **Summary of Revenue**

Revenue increased by 159.993 million yen from the previous year.

Although government and prefectural expenditure decreased due to the termination of the temporary grant project for local development in response to the COVID-19, village tax revenue increased over the previous year in all tax categories, with a particularly large increase in onsen tax due to a recovery in the number of tourists after the end of the COVID-19. In addition, donations in support of the hometown Hakuba Village reached a highest ever donation amount.