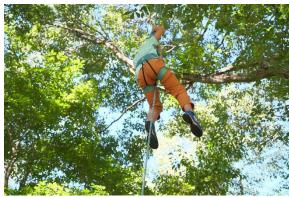

Approximately 1,100 people came under fine weather to enjoy the various programs and workshops held by local people, groups, and businesses.

The Shinshu Next-Generation "Sky" Mobility Experience Festival was also held at the same time, providing a valuable opportunity for visitors to experience the first demonstration flight of a flying car in Nagano Prefecture, as well as a demonstration flight of a drone.