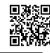

Approximately 1,100 people came under fine weather to enjoy the various programs and workshops held by local people, groups, and businesses.

The Shinshu Next-Generation "Sky" Mobility Experience Festival was also held at the same time, providing a valuable opportunity for visitors to experience the first demonstration flight of a flying car in Nagano Prefecture, as well as a demonstration flight of a drone.