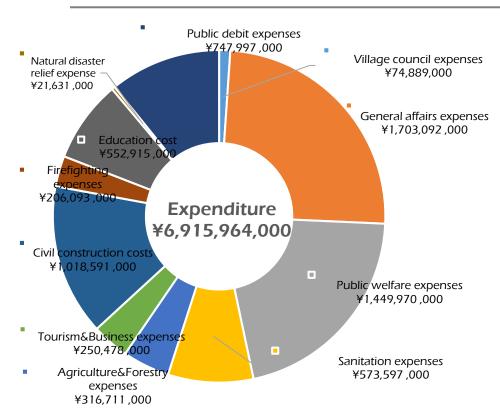

# The Financial Status of Hakuba Village for FY2023

For FY2023, revenue are 7.071 million yen and expenditures are 6.915 million yen. As in the previous year, no drawdowns were made from the Financial Adjustment Fund, while 80 million yen in the Debt Reduction Fund, 50 million yen in Compulsory Educational Facilities Fund and 10 million yen in the welfare fund were set up. The total balance of all funds at the end of the FY is the highest ever since the Heisei Era through to 2022. In addition, in order to consolidate solid finances and control debt costs, the current value of village bonds decreased by 5.8% compared to the previous year, as the amount of newly issued debt was kept below the amount of principal redemption.

## **Summary of expenditure**

Expenditure increased by 215.223 million yen from the previous year. Although there was a decrease due to the termination of the temporary grant project for local development in response to the new type of coronavirus infection, there were increases in the priority grant project for responding to price rises, expenses for the control of oak wilt, snow removal fees due to the snowfall in March, and the start of construction for the Inugawa hydroelectric power generation project. In addition, the torrential rain disasters that occurred on 20 August and 10 September 2023 and the construction costs related to Kuromamezawa landslide