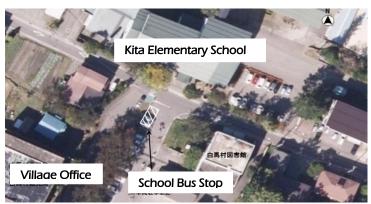

#### Hakuba Village Office Parking Lots for School Buses

The Hakuba Kita Elementary School bus is currently using the Hakuba Village Office Parking Area. Since two parking spaces are used for large buses, please do not park your cars there all day during the school bus operation period.

We appreciate your cooperation

Period of operation: November 25 to March 13 Hours of operation: 7:30 to 8:10/14:30 to 16:10

\*The buses will be in operation on school days except holidays and national holidays.