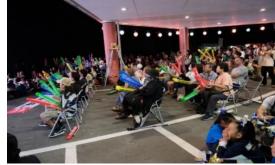

In the village, a public viewing was held at Wing 21. A summer matsuri and public viewing were held at the same time for everyone from children to adults to enjoy the event.

The approximately 600 people who came to the event enjoyed the summer matsuri and cheered for the skaters from different countries, sending them ovations and applauses when they performed big tricks!