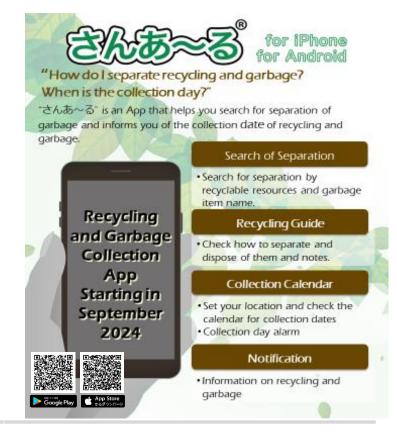

vironment conservation and promoting of the use of recycled waste, we collect recyclable dishes for free.

Date October 27(Sunday) 9:00-12:00 Place A parking at Hakuba Village Office Collectable Items



- About 3 boxes for each households/Offices
- Ceramic tableware that is no longer needed at home Broken or chipped dishes OK!
- Items with dirt or dust can be accepted as long as they are washed beforehand!
- Metal, plastic, or stickers (If removed)

#### Non-Collectable Items

- Not made by ceramics
- glassware, bone china
- Earthenware and other heat-resistant items (items that can be put directly on the fire)
- Non-dishes (ashtrays, vases, ornaments), cooking utensils, homemade items, etc.
- Commercial tableware
- \*tableware from lodging facilities and restaurants is industrial waste



# ■ Payment Schedule of This Month

#### EASY TAX PAYMENT OR Code Payment

By scanning the QR code printed on the payment slip with a smartphone or other device, payment of village taxes can be made through the eLTAX website, Apps or at QR code-compatible financial institutions. •eLTAX https://www.payment.eltax.lta.go.jp/





|                    | Payment Method