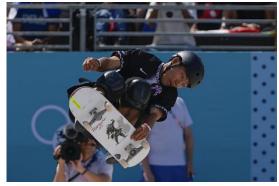

# Hakuba Newsletter September 2024 September 17

On August 7, Yuro Nagahara from Hakuba Village competed in the Men's Park Skateboarding event at the 2024 Paris Olympics held in Paris, France.In the 1st run of the qualifying round, Nagahara succeeded in a huge "Kick Flip Body Variable 540," in which he caught the board in one rotation while turning one and a half times sideways in the air, scoring 81.38. However, in the 2<sup>nd</sup> and 3<sup>rd</sup> rounds, scores could not be improved and he qualified in 15th place. But, his aggressive performance on the big stage impressed us all.