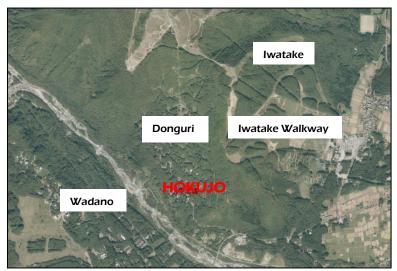

# A large outbreak of oak withers

A serious outbreak of oak withers has occurred here in Hakuba Village, and many oak trees have died. Oak wither is a tree disease that occurs periodically in the natural cycle and is said to have been around since the Edo period.

When oak withered in the Wadano and Donguri areas around 2009, the administration and community members took measures to control the disease, it settled down for a while, however since 2020, it has been confirmed to be occurring in the Donguri, Iwatake, and Shinden areas, and in the current fiscal year, outbreaks have also been confirmed in the Happo and Misorano districts.

In particular, there are many residences and streets in the Donguri area, and the Iwadake trail, which is frequented by tourists and trail runners, and the village spends about 3 million yen (about 6 million yen for R5) every year to address the problem, although the damage has not abated at all.