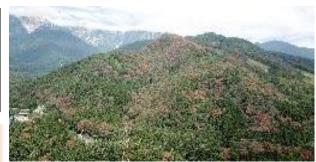

# A large outbreak of oak withers

A serious outbreak of oak withers has occurred here in Hakuba Village, and many oak trees have died. Oak wither is a tree disease that occurs periodically in the natural cycle and is said to have been around since the Edo period.

When oak withered in the Wadano and Donguri areas around 2009, the administration and community members took measures to control the disease, it settled down for a while, however since 2020, it has been confirmed to be occurring in the Donguri, Iwatake, and Shinden areas, and in the current fiscal year, outbreaks have also been confirmed in the Happo and Misorano districts.