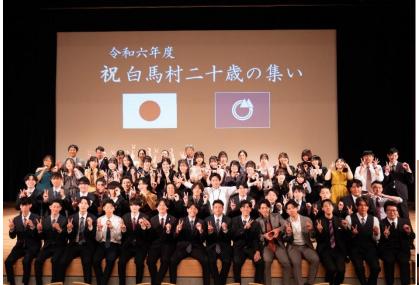

# The "Coming of Age Day Ceremony" was held at Wing 21 Hall on August 15

A total of 57 of the 80 eligible participants attended the event, and reunions with classmates and former teachers were a joyful sight to behold.