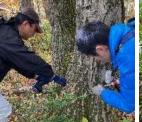

#### The basis of forest management is the owner

According to the Forest Management Control Law, the basis of forest management is the responsibility of the owner. In the event that a dead tree happens to fall or a fallen branch hits a third person and causes harm, the owner will be held responsible. The village also believes that the owner is responsible for the management of personal property (forests and trees). However, for those trees that cannot be managed by the owner, since 2021, the village has prioritized those that are likely to cause danger to people and homes by cutting them down, removing the fumigation, and injecting tree trunks as a preventive measure.