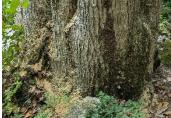

# A large outbreak of oak withers

A serious outbreak of oak withers has occurred here in Hakuba Village, and many oak trees have died. Oak wither is a tree disease that occurs periodically in the natural cycle and is said to have been around since the Edo period.

#### The basis of forest management is the owner

According to the Forest Management Control Law, the basis of forest management is the responsibility of the owner. In the event that a dead tree happens to fall or a fallen branch hits a third person and causes harm, the owner will be held responsible. The village also believes that the owner is responsible for the management of personal property (forests and trees). However, for those trees that cannot be managed by the owner, since 2021, the village has prioritized those that are likely to cause danger to people and homes by cutting them down, removing the fumigation, and injecting tree trunks as a preventive measure.