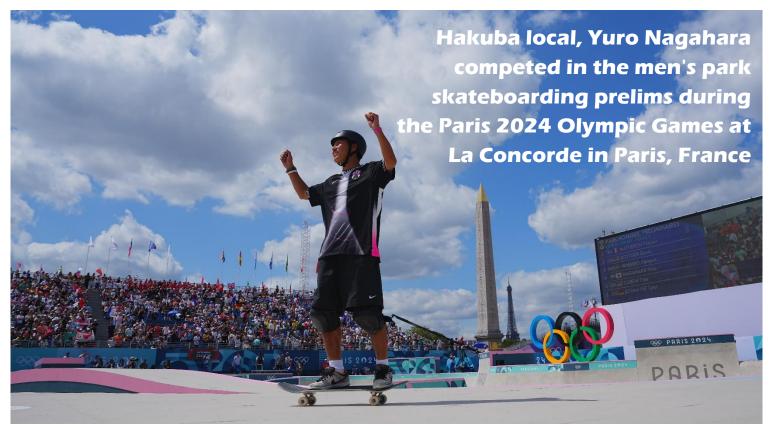

# Hakuba Newsletter September 2024 September 17

On August 7, Yuro Nagahara from Hakuba Village competed in the Men's Park Skateboarding event at the 2024 Paris Olympics held in Paris, France.In the 1st run of the qualifying round, Nagahara succeeded in a huge "Kick Flip Body Variable 540," in which he caught the board in one rotation while turning one and a half times sideways in the air, scoring 81.38. However, in the 2<sup>nd</sup> and 3<sup>rd</sup> rounds, scores could not be improved and he qualified in 15th place. But, his aggressive performance on the big stage impressed us all.