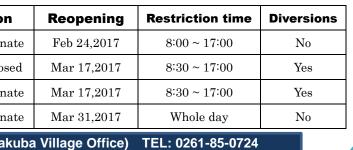

### Temporary road restrictions due to constructions

Main road constructions are to be held as the schedule below.

| Route                                    | Area                  | Restriction     |  |  |  |
|------------------------------------------|-----------------------|-----------------|--|--|--|
| Vill. road 0208                          | Kayou(Kayou-bashi)    | One-way altern  |  |  |  |
| Vill. road 1039                          | Warabidaira           | Completely clos |  |  |  |
| Vill road 0204                           | Warabidaira One-way a |                 |  |  |  |
| National/Pref. roads                     | Anywhere in Hakuba    | One-way altern  |  |  |  |
| For inquiries: Construction Division (Ha |                       |                 |  |  |  |